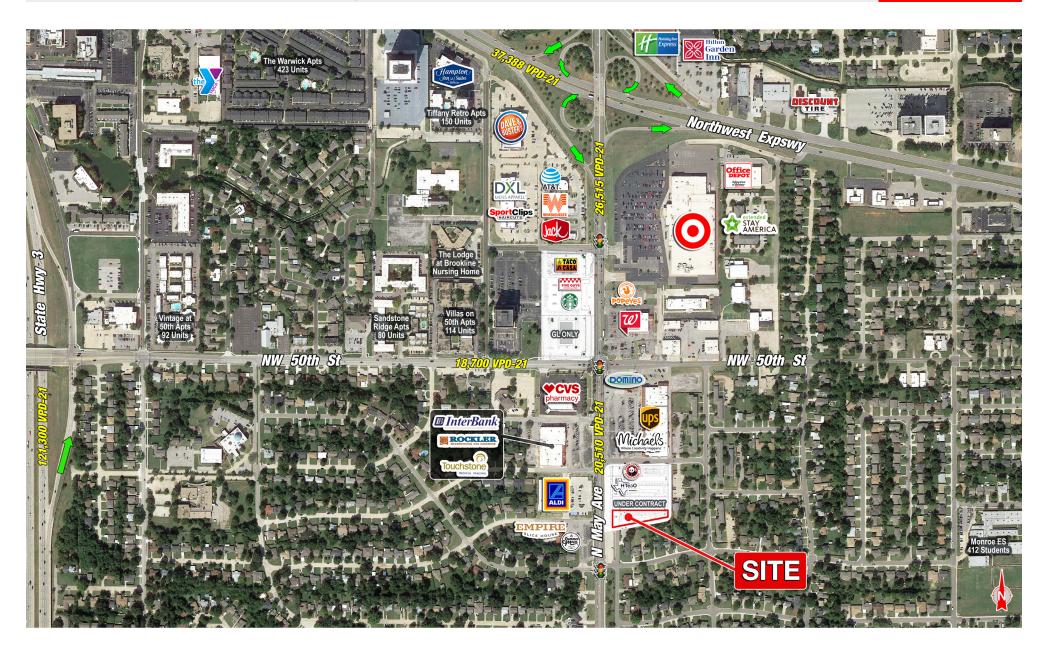

### PROJECT SCOPE

Pad site opportunity in Oklahoma City, OK. Oklahoma City is the largest city in the state. The sites are well positioned along N May Avenue, which has over 20,000 VPD and a daytime population of over 350,000 in a five mile radius. Target is located 0.25 miles away, with 1.6 million visitors annually.

#### TRAFFIC COUNTS

o N May Ave: 20,510 VPD-21 o 50th St: 18,700 VPD-21 o Northwest Expressway: 37,388 VPD-21

SEQ OF 50TH STREET & N MAY AVENUE OKLAHOMA CITY, OK 73112

 $Kendra\ Roberts/$  kendra@shopcompanies.com / 214-632-3933  $Jacob\ Logsdon$  / Jacob@shopcompanies.com / 405-919-7951

SEQ OF 50TH STREET & N MAY AVENUE OKLAHOMA CITY, OK 73112