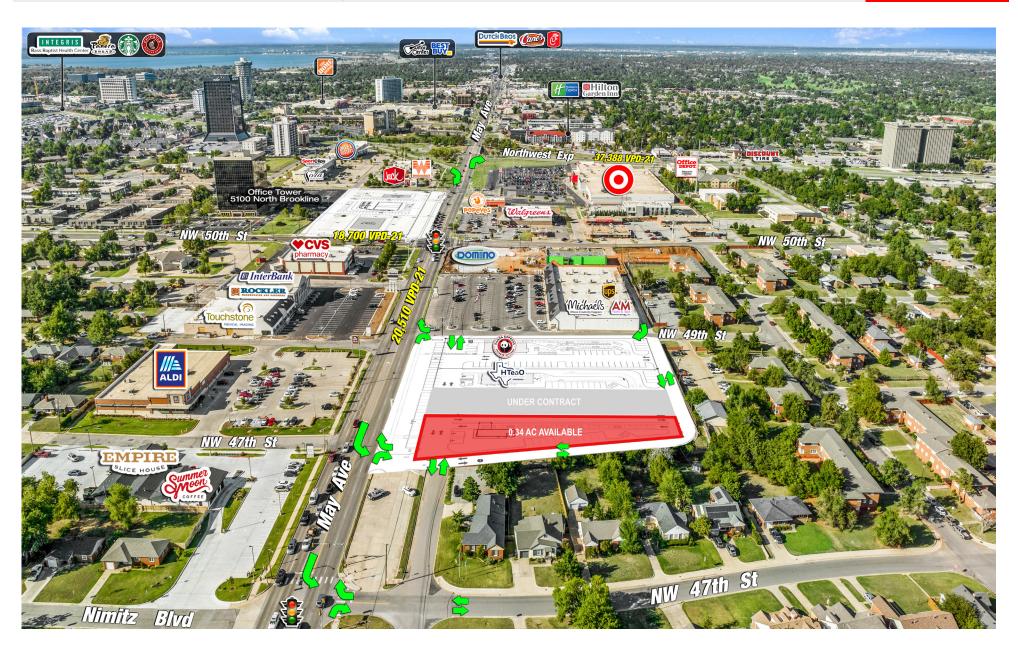

### PROJECT SCOPE

Pad site opportunity in Oklahoma City, OK. Oklahoma City is the largest city in the state. The sites are well positioned along N May Avenue, which has over 20,000 VPD and a daytime population of over 350,000 in a five mile radius. Target is located 0.25 miles away, with 1.6 million visitors annually.

### **DETAILS**

- Call for rates
- Pad Site For Lease or BTS
- ±0.34 AC Available
- Frontage: 95' Depth: 319.33'
- Great Access and Visibility

#### TRAFFIC COUNTS

o N May Ave: 20,510 VPD-21 o 50th St: 18,700 VPD-21 o Northwest Expressway: 37,388 VPD-21