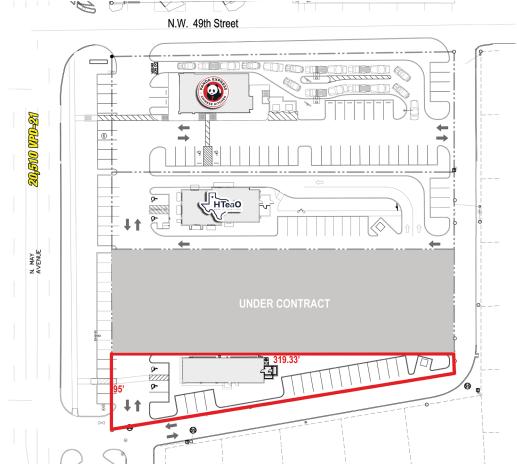

### **DETAILS**

- Call for rates
- Pad Site For Lease or BTS
- ±0.34 AC Available
- Frontage: 95' Depth: 319.33'
- Great Access and Visibility