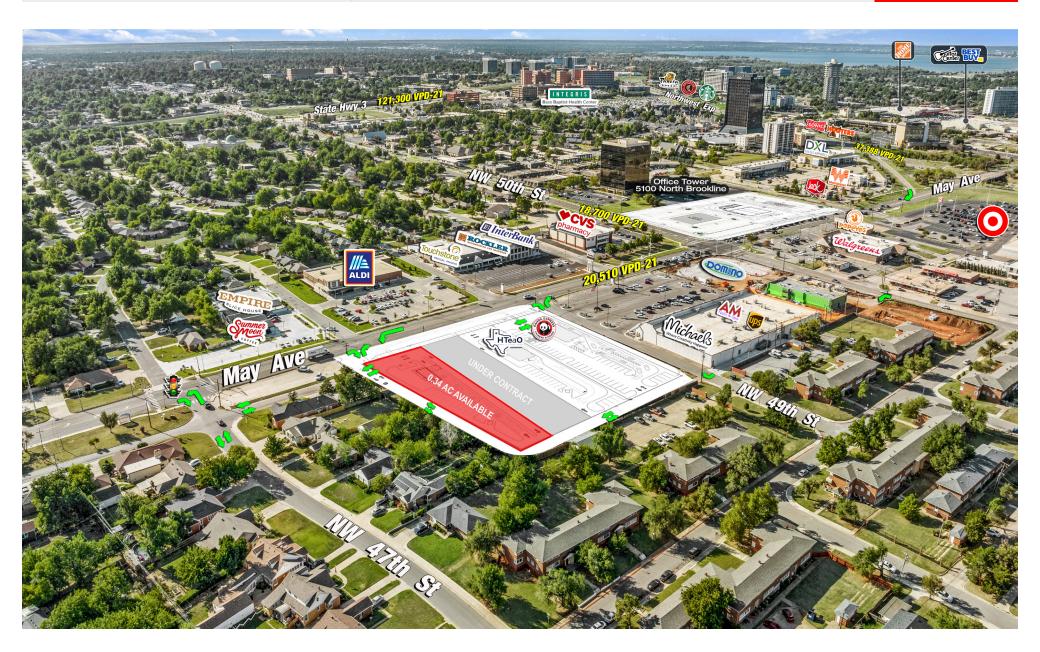

### PROJECT SCOPE

Pad site opportunity in Oklahoma City, OK. Oklahoma City is the largest city in the state. The sites are well positioned along N May Avenue, which has over 20,000 VPD and a daytime population of over 350,000 in a five mile radius. Target is located 0.25 miles away, with 1.6 million visitors annually.

### **DETAILS**

- Call for rates
- Pad Site For Lease or BTS
- ±0.34 AC Available
- Frontage: 95' Depth: 319.33'
- Great Access and Visibility

#### TRAFFIC COUNTS

o N May Ave: 20,510 VPD-21 o 50th St: 18,700 VPD-21 o Northwest Expressway: 37,388 VPD-21

### AREA RETAILERS

 $Kendra\ Roberts/$  kendra@shopcompanies.com / 214-632-3933  $Jacob\ Logsdon$  / Jacob@shopcompanies.com / 405-919-7951

SEQ OF 50TH STREET & N MAY AVENUE OKLAHOMA CITY, OK 73112

 $Kendra\ Roberts/$  kendra@shopcompanies.com / 214-632-3933  $Jacob\ Logsdon$  / Jacob@shopcompanies.com / 405-919-7951